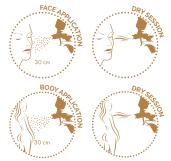

#### **APPLICATION**

**Face session**: ask the customer to close their eyes and hold their breath. Spray on the face with continuous and vertical movements, imagining that the face is divided vertically into 5 parts. Treat the neck and décolleté with "V" movements. Once the application is finished, dry the skin with the gun air option. Repeat the steps again, until you reach the desired tan skin effect.

**Body session**: spray all over the body with continuous and vertical spray movements to obtain uniformity and completeness.